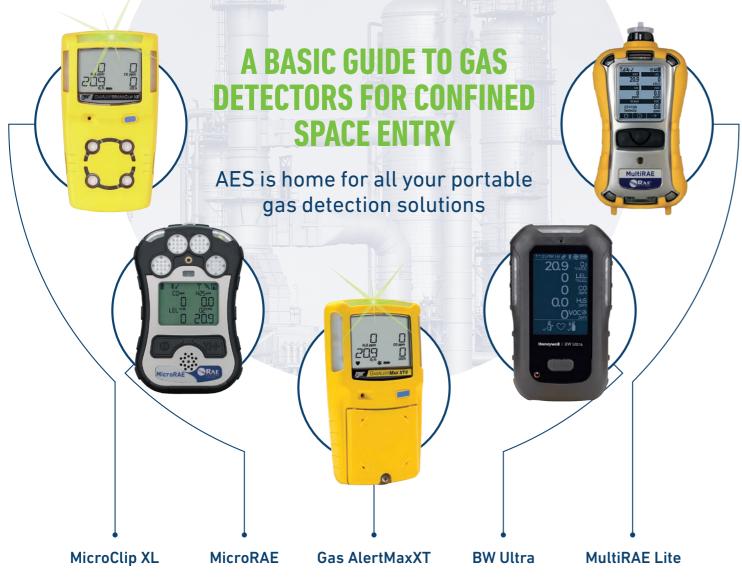

## **GAS DETECTION MADE EASY**

Australia's leading provider of gas detection solutions and equipment

www.aesolutions.com.au

|                               | MicroClip XL | MicroRAE | Gas AlertMaxXT | BW Ultra | MultiRAE Lite |
|-------------------------------|--------------|----------|----------------|----------|---------------|
| Confined<br>Space             | $\odot$      | $\odot$  | $\odot$        | $\odot$  | <b>⊘</b>      |
| Wireless                      | $\odot$      | $\odot$  | ×              | $\odot$  | <b>⊘</b>      |
| Built in<br>Pump              | ×            | ×        | $\odot$        | $\odot$  | <b>⊘</b>      |
| Confined<br>Space<br>with PID | ×            | ×        | ×              | $\odot$  | $\odot$       |
| Gases                         | 4 gas        | 4 gas    | 4 gas          | 5 gas    | 5-6 gas       |
| Cost<br>Guide                 | \$           | \$\$     | \$\$\$         | \$\$\$\$ | \$\$\$\$\$    |

All units are available with confined space kit for bump testing.

Calibration gases and accessories are also available