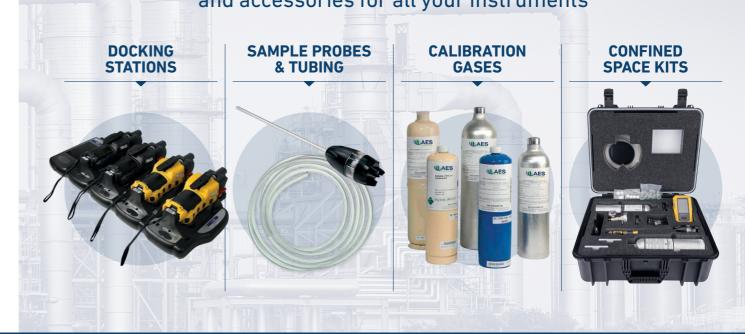

All units are available with confined space kit for bump testing.

Calibration gases and accessories are also available

## **ACCESSORIES**

AES can supply you with bottled gas and accessories for all your instruments